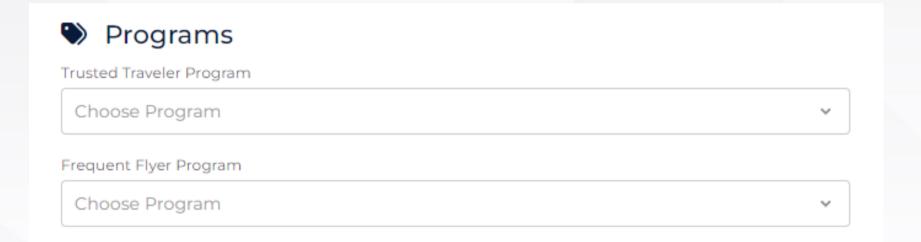

#### 4-Travel Documents

Passport Number

Passport Issuing Country

United States

Passport Issuing Date

Passport Expiration Date

Select Date

Passport Issuing Country