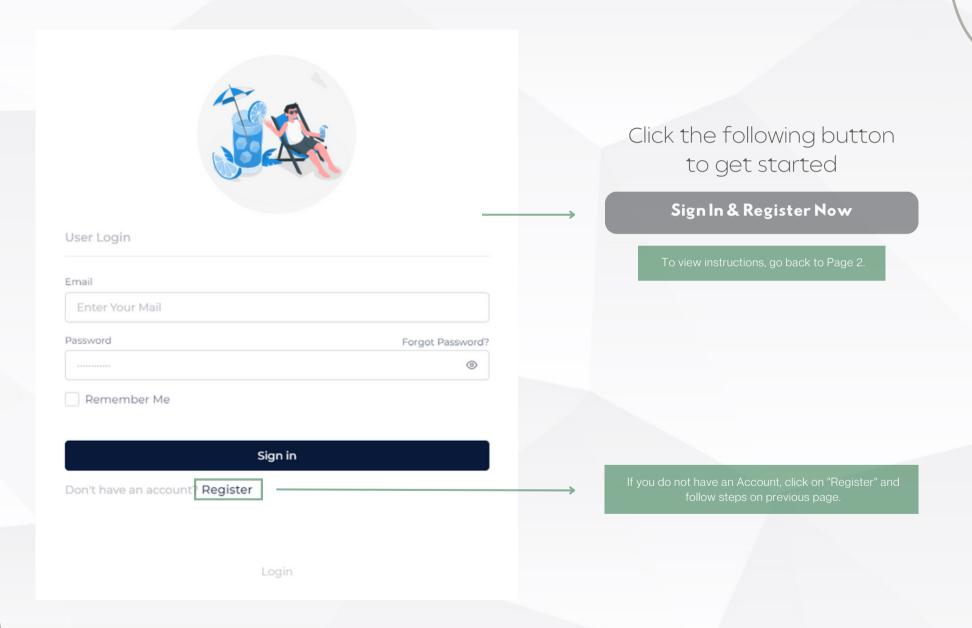

# **SUPER TRIP TÜRKIYE 2024**

**Oct 06 - 13, 2024** 8 Days/7 Nights

# How To Create An Account?



#### 1- Sign in/Register







# 1- Sign in/Register Cont.







#### 2-Dashboard

Click here to Manage Your Accour





#### 3-Personal Information



Input your Personal Information her

| Title     |                          |                        |
|-----------|--------------------------|------------------------|
| Title × • |                          |                        |
| × •       | Middle Name              | Last Name *            |
| × •       | Middle Name  MIDDLE NAME | Last Name *  LAST NAME |
| × •       |                          |                        |





### 3-Personal Information Cont.

Input Main Traveler Address information her

| Address               |                   |                               |               |
|-----------------------|-------------------|-------------------------------|---------------|
|