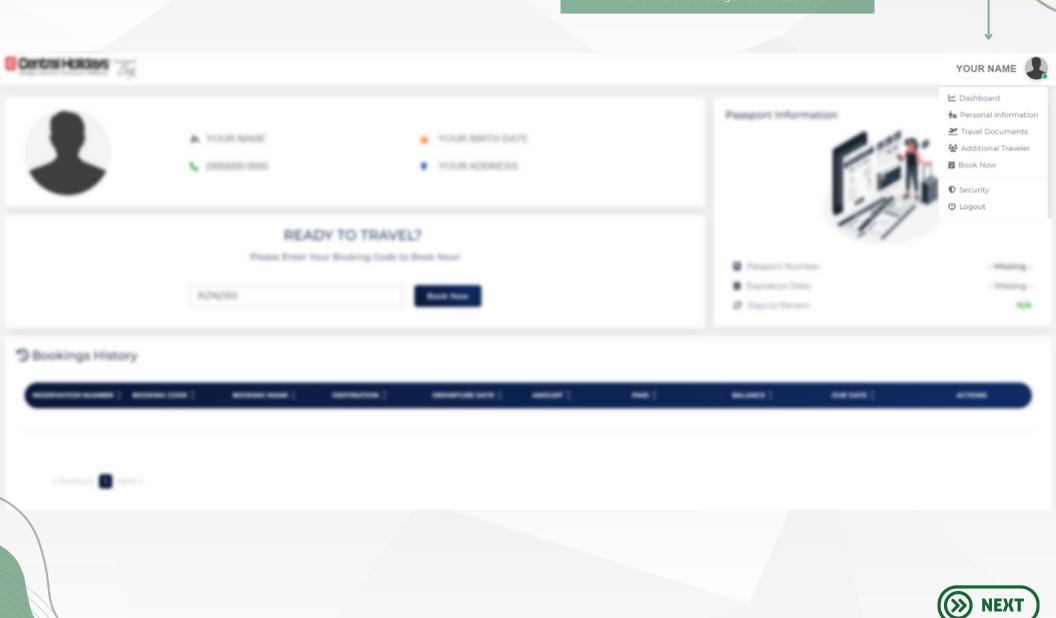

# **SUPER TRIP TÜRKIYE 2024**

**Oct 06 - 13, 2024** 8 Days/7 Nights

# How To Create An Account?



#### 1- Sign in/Register







# 1- Sign in/Register Cont.







#### 2-Dashboard

Click here to Manage Your Accour





#### 3-Personal Information



Input your Personal Information her

| Title     |                          |                        |
|-----------|--------------------------|------------------------|
| Title × • |                          |                        |
| × •       | Middle Name              | Last Name *            |
| × •       | Middle Name  MIDDLE NAME | Last Name *  LAST NAME |
| × •       |                          |                        |





### 3-Personal Information Cont.

Input Main Traveler Address information her

| Address               |                   |                               |               |
|-----------------------|-------------------|-------------------------------|---------------|
| Full Address *        |                   | Apt, Floor, Su