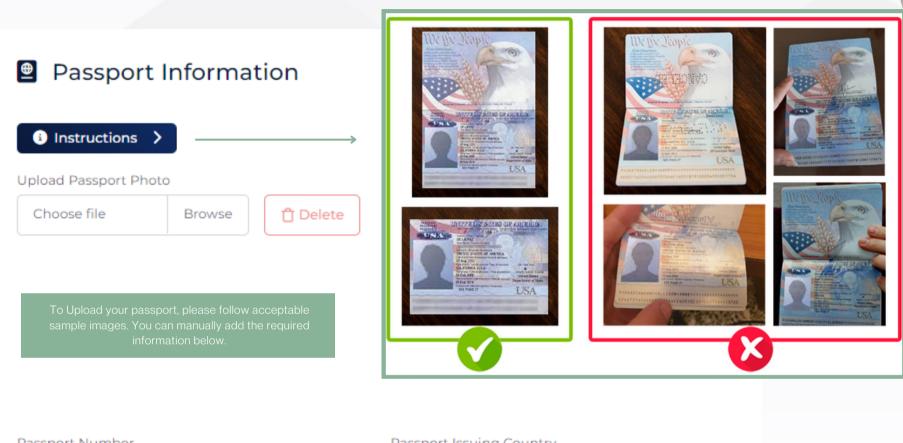

#### 4-Travel Documents

Passport Number

Passport Issuing Country

United States

Passport Issuing Date

Passport Expiration Date

Select Date

Passport Issuing Country

V V

• Please review your data carefully.