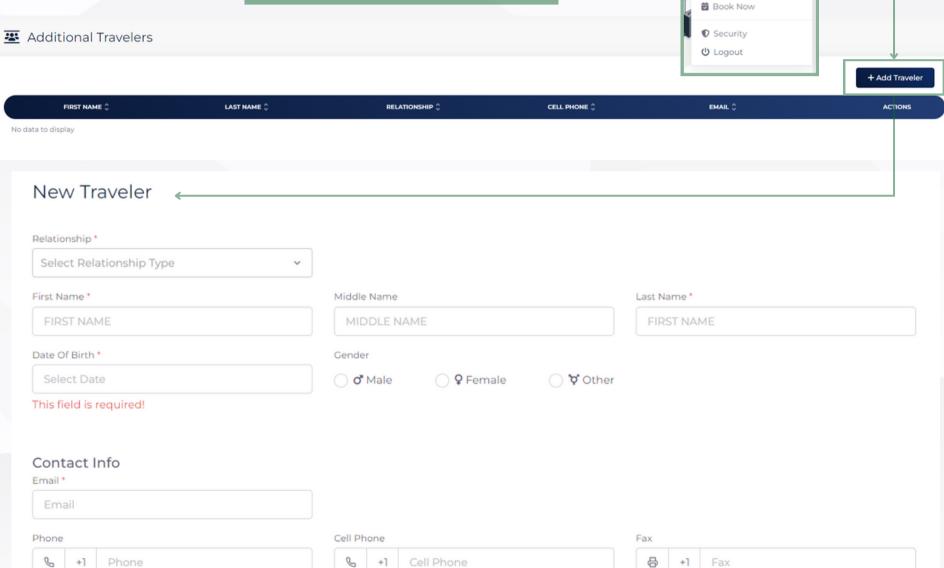

#### 4-Travel Documents Cont.

YOUR NAME

to Personal Information

 ✓ Travel Documents

 ✓ Additional Traveler

∠ Dashboard