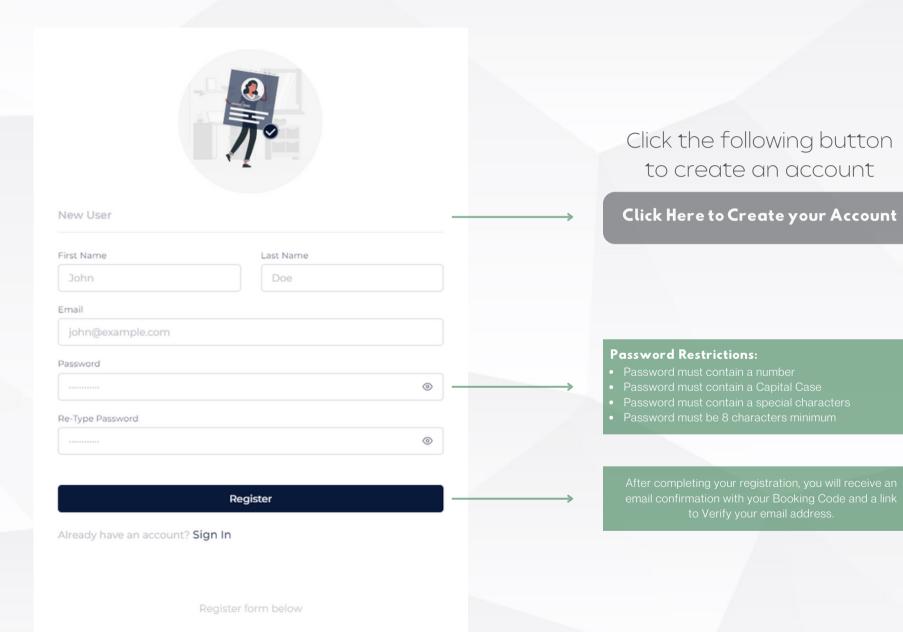

# **SUPER TRIP TÜRKIYE 2024**

**Oct 06 - 13, 2024** 8 Days/7 Nights

# How To Create An Account?



#### 1- Sign in/Register







# 1- Sign in/Register Cont.







#### 2-Dashboard

Click here to Manage Your Accour





#### 3-Personal Information



Input your Personal Information her

| Title     |                          |                        |
|-----------|--------------------------|------------------------|
| Title × • |                          |                        |
| × •       | Middle Name              | Last Name *            |
| × •       | Middle Name  MIDDLE NAME | Last Name *  LAST NAME |
| × •       |                          |                        |





### 3-Personal Information Cont.

Input Main Traveler Address information her

| Address               |                   |                               |               |
|-----------------------|-------------------|----------------